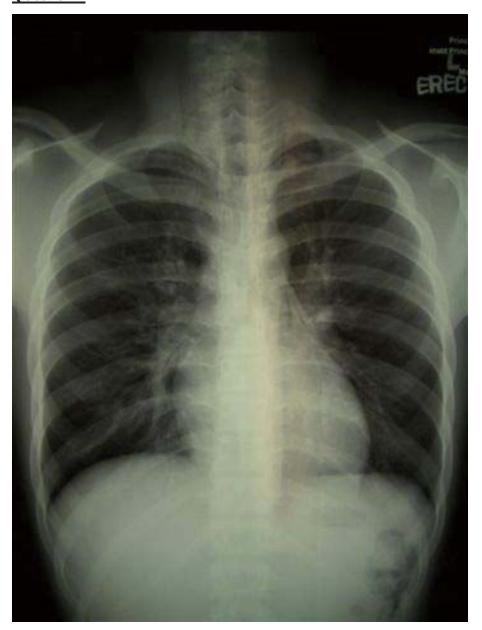

What is the common associated injury?

What is the management plan?

25 year-old boy presented with chest pain for one day

What are the important points in the history?

What is the chest X ray finding

What is the treatment?