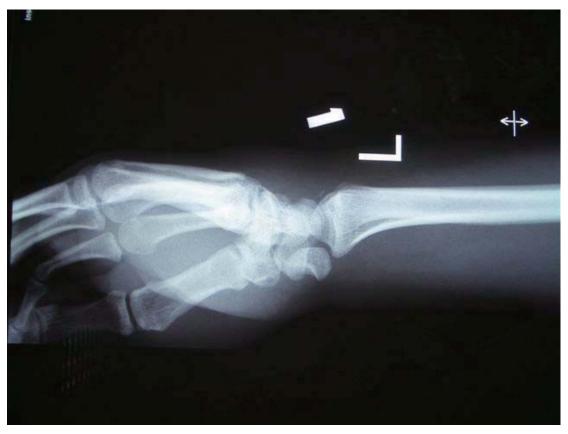

#### **Question 2**

38 year-old good past health Gentleman presented with sudden onset chest pain

What is the ECG finding?

What is the management plan?

28/M fell on level ground with wrist injury

Describe the x ray

What is the common associated injury?

What is the management plan?

25 year-old boy presented with chest pain for one day

What are the important points in the history?

What is the chest X ray finding

What is the treatment?