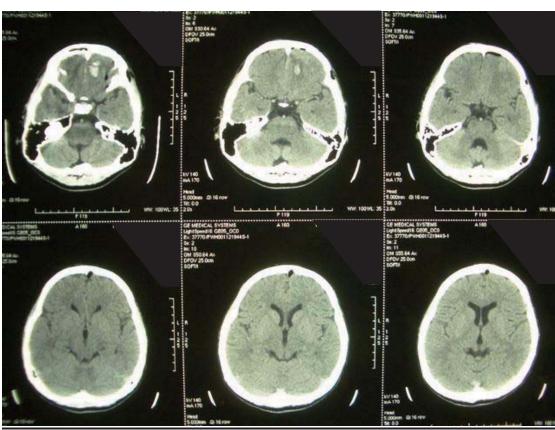

A 13 year-old boy sustained a head injury after a fall, LOC for 10 min

What are the CT abnormalities?

What is the treatment of choice?