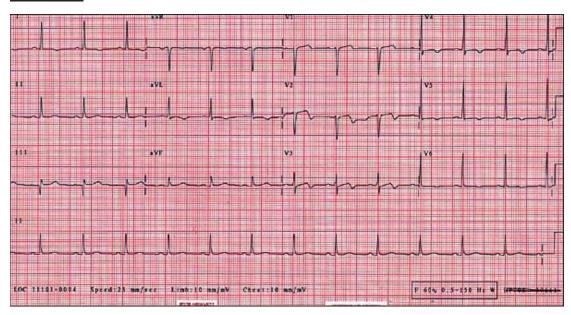

#### **Question 2**

38 year-old good past health Gentleman presented with sudden onset chest pain

What is the ECG finding?

What is the management plan?

28/M fell on level ground with wrist injury

Describe the x ray