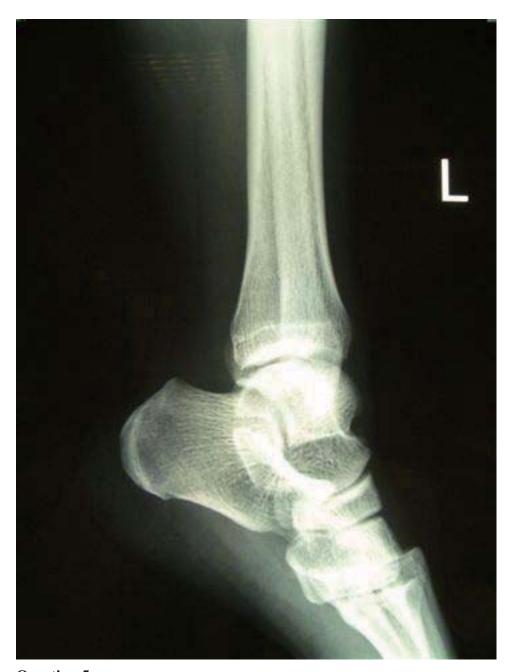

**Question 5** 

37 male have ankle sprain

Describe the x ray

What is the name of the pathology?

What is the treatment?

The picture shows the right eye of a constructional site worker

What is the abnormality?