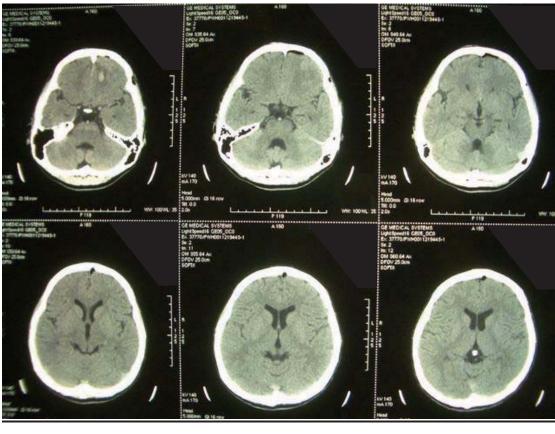

A 13 year-old boy sustained a head injury after a fall, LOC for 10 min

What are the CT abnormalities?

What is the treatment of choice?