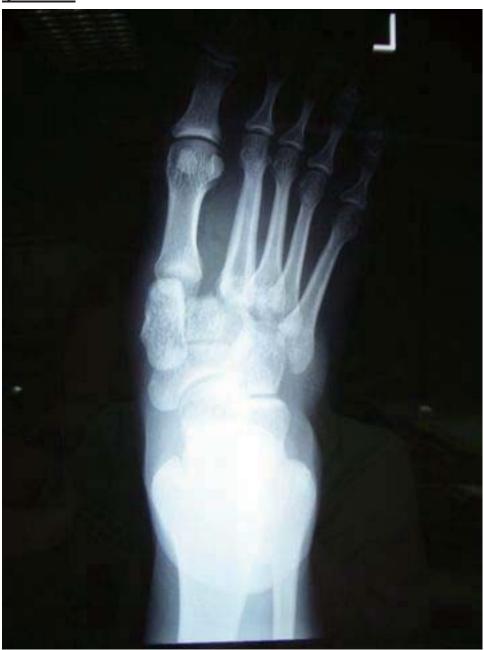

**Question 5** 

37 male have ankle sprain

Describe the x ray

What is the name of the pathology?

What is the treatment?

The picture shows the right eye of a constructional site worker

What is the abnormality?