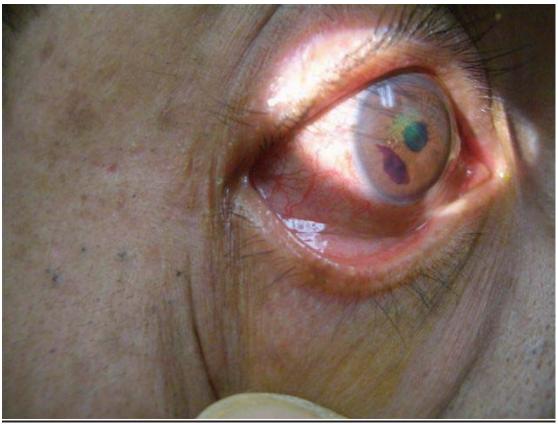

**Question 5** 

37 male have ankle sprain

Describe the x ray

What is the name of the pathology?

What is the treatment?

The picture shows the right eye of a constructional site worker

What is the abnormality?

What further investigation you would order

What is the treatment?