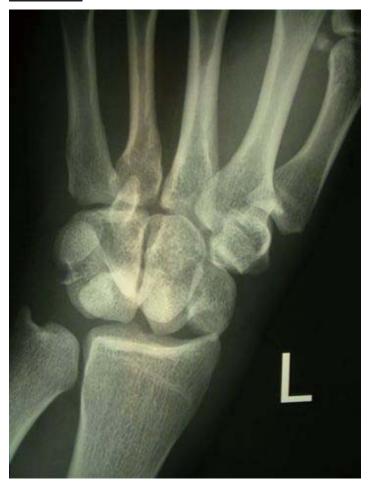

#### **Question 2**

38 year-old good past health Gentleman presented with sudden onset chest pain

What is the ECG finding?

What is the management plan?

28/M fell on level ground with wrist injury

Describe the x ray

What is the common associated injury?

What is the management plan?

25 year-old boy presented with chest pain for one day

What are the important points in the history?

What is the chest X ray finding

What is the treatment?