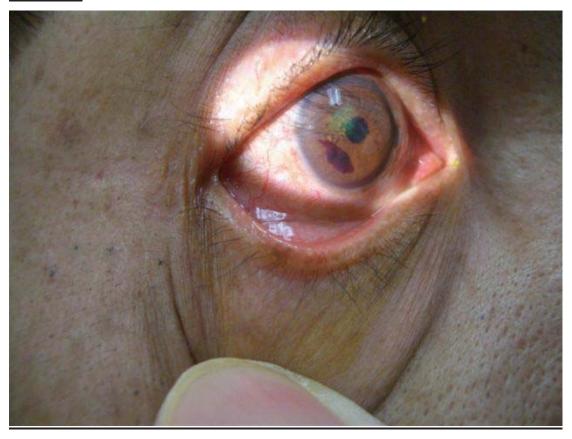

**Question 5** 

37 male have ankle sprain

Describe the x ray

What is the name of the pathology?

What is the treatment?

The picture shows the right eye of a constructional site worker

What is the abnormality?

What further investigation you would order

What is the treatment?