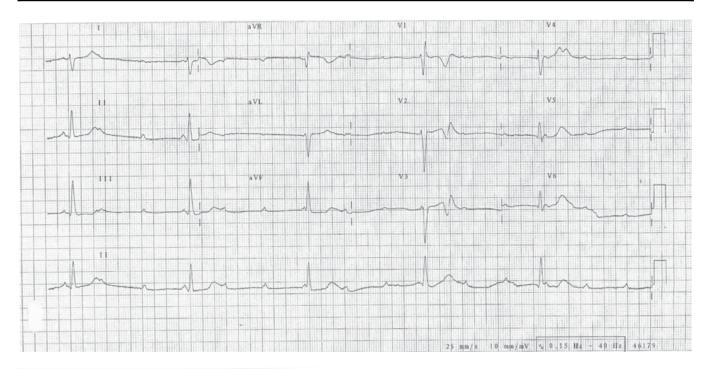

11 111 111

| 1b | ECG findings |  |
|----|--------------|--|
|    | Diagnosis    |  |

1c ECG findings
Diagnosis

| 1d | ECG findings |  |
|----|--------------|--|
|    | Diagnosis    |  |

A 40-year-old lady presented as painful swelling over right sternoclavicular joint for 2 days. No history of trauma.