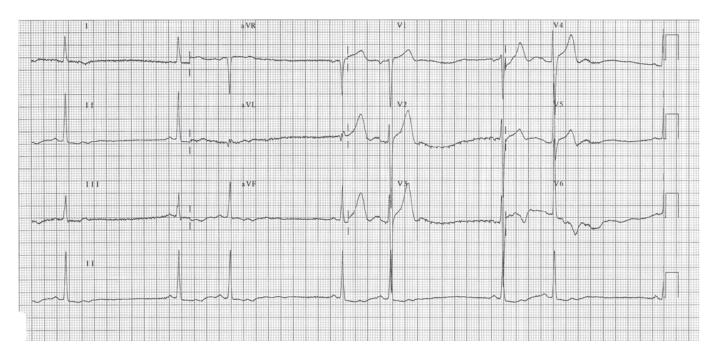

11 111 111

| 1b | ECG findings |  |
|----|--------------|--|
|    | Diagnosis    |  |

1c ECG findings
Diagnosis

| 1d | ECG findings |  |
|----|--------------|--|
|    | Diagnosis    |  |

A 40-year-old lady presented as painful swelling over right sternoclavicular joint for 2 days. No history of trauma.