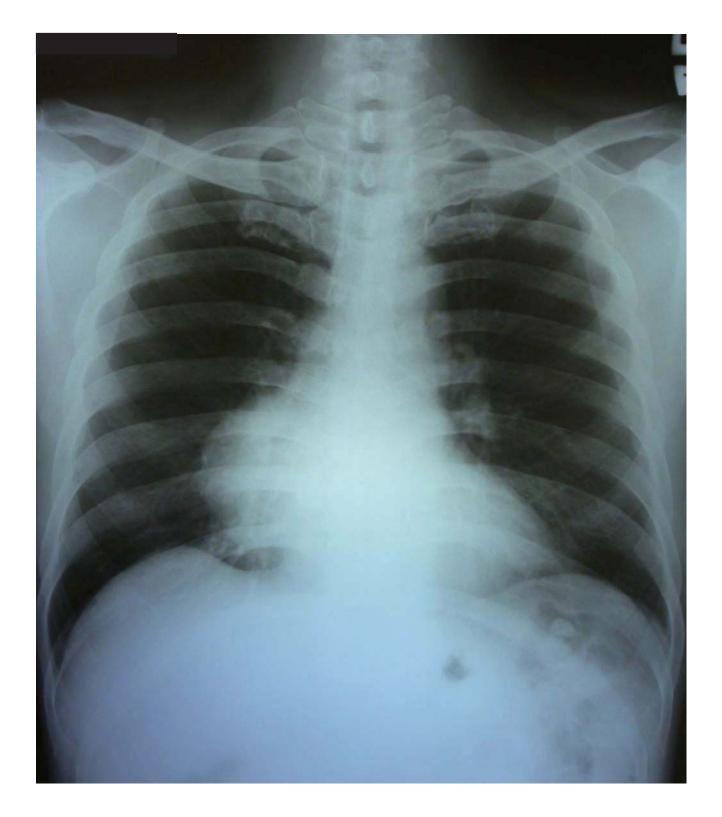

| 5a | X-ray findings |  |
|----|----------------|--|
|    | Diagnosis      |  |

| 5b | X-ray findings |  |
|----|----------------|--|
|    | Diagnosis      |  |

| 5c | X-ray findings |  |
|----|----------------|--|
|    | Diagnosis      |  |