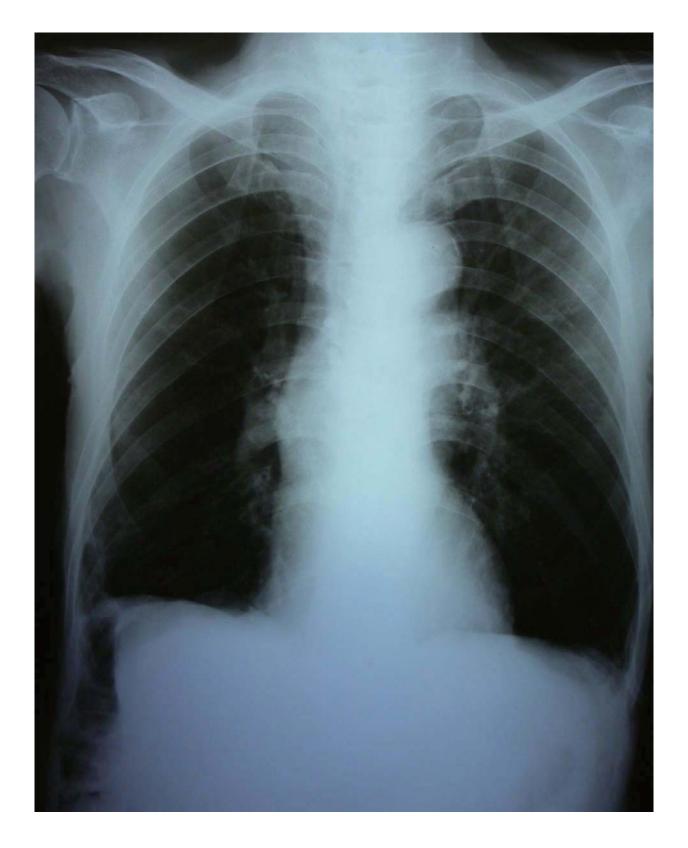

| 5a | X-ray findings |  |
|----|----------------|--|
|    | Diagnosis      |  |

| 5b | X-ray findings |  |
|----|----------------|--|
|    | Diagnosis      |  |

| 5c | X-ray findings |  |
|----|----------------|--|
|    | Diagnosis      |  |