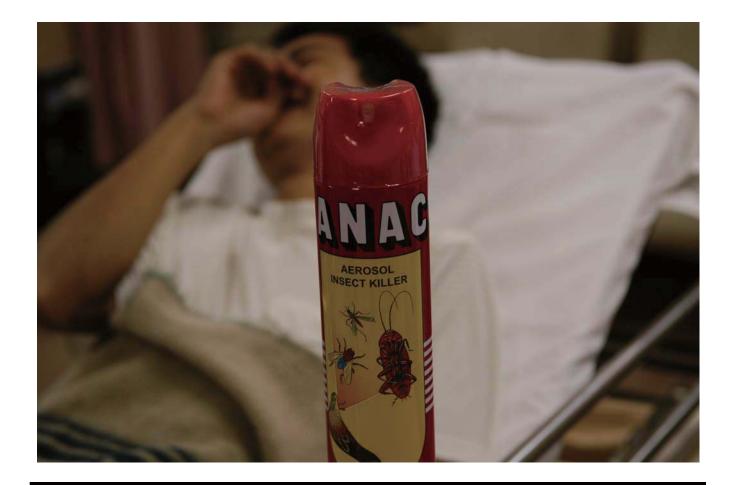

A 35-year-old worker complained of generalized weakness & sweating after using insecticide spray to kill flea over body.

- a. What do you suspect?
- b. List other likely clinical features.
- c. Any precautions in approaching this patient?
- d. Any specific investigation to confirm the diagnosis?
- e. Name the specific antidotes.