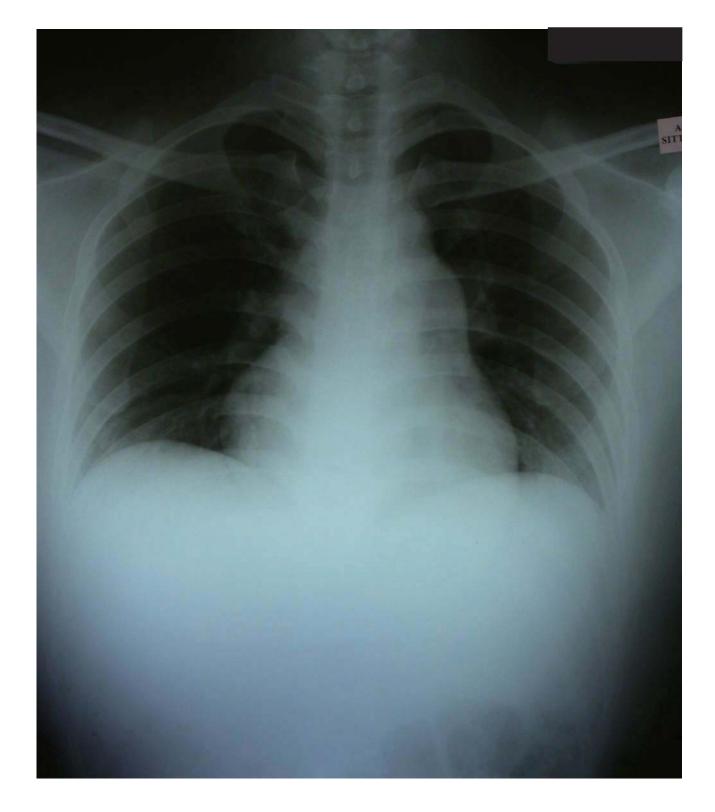

| 5a | X-ray findings |  |
|----|----------------|--|
|    | Diagnosis      |  |

| 5b | X-ray findings |  |
|----|----------------|--|
|    | Diagnosis      |  |

| 5c | X-ray findings |  |
|----|----------------|--|
|    | Diagnosis      |  |