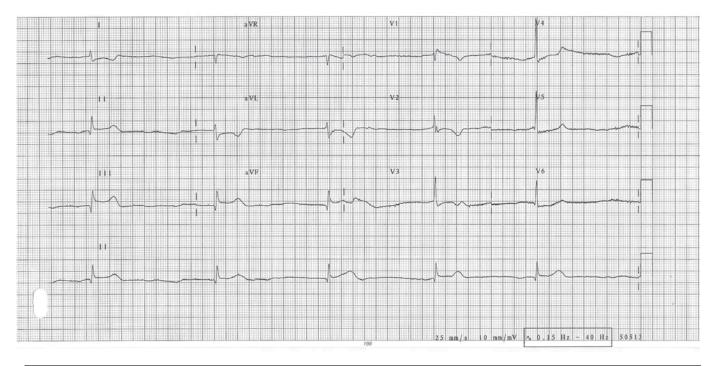

11 111 111

| 1b | ECG findings |  |
|----|--------------|--|
|    | Diagnosis    |  |

1c ECG findings
Diagnosis

| 1d | ECG findings |  |
|----|--------------|--|
|    | Diagnosis    |  |

A 40-year-old lady presented as painful swelling over right sternoclavicular joint for 2 days. No history of trauma.