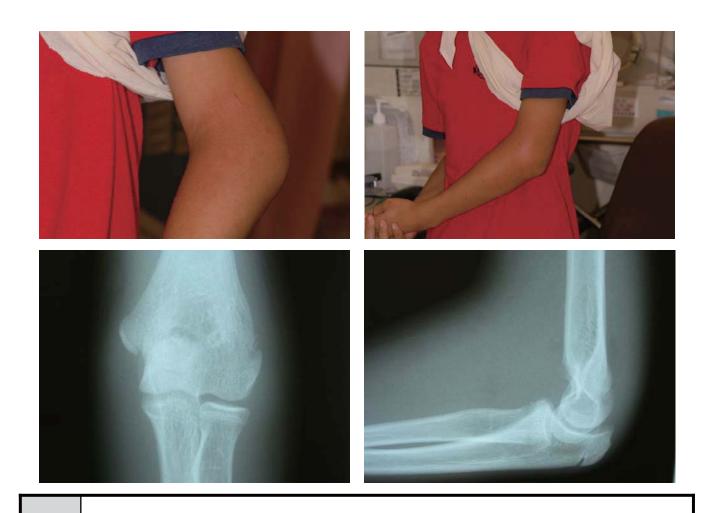

- 4 A 12-year-old boy injured his left elbow during football playing.
- a. Describe the X-ray findings.
- b. What is the diagnosis?
- c. What are the most common late complications?
- d. What is the best way of treatment?