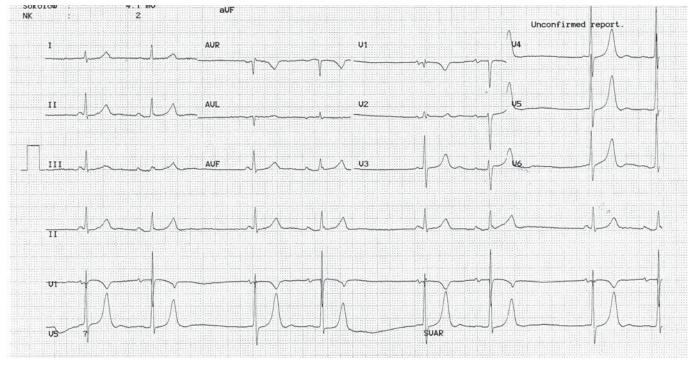

11 111 111

| 1b | ECG findings |  |
|----|--------------|--|
|    | Diagnosis    |  |

1c ECG findings
Diagnosis

| 1d | ECG findings |  |
|----|--------------|--|
|    | Diagnosis    |  |

A 40-year-old lady presented as painful swelling over right sternoclavicular joint for 2 days. No history of trauma.