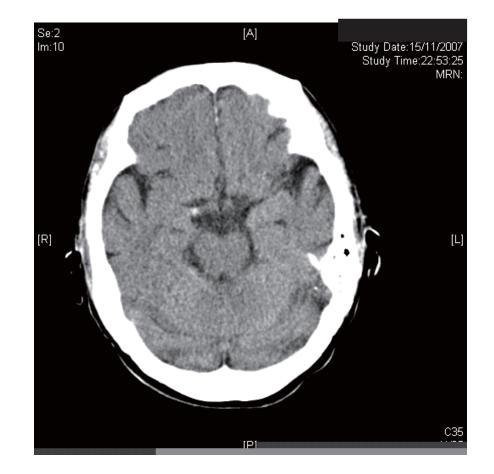

## **Question 2**

- 53/F
- Hx of AF, HT
- Found sudden onset of left side weakness at home about an hour ago
- BP 220/125, E3V4M5

- (i)a. What is the most important abnormal finding of this CT scan?
- (i)b. What is the name given to this specific sign?

(0.5 mark)

(0.5 mark)

- (i)c. What does this sign indicate?
  (0.5 mark)
- (i)d. What other 2 early CT features can be found in this condition?

### Question 2(i)a

• (ii). What specific treatment can be considered for this patient?

(0.5 mark)

 (iii). Name 4 contraindications of this specific treatment. (Not only in this patient)

 (iv). If this patient is enrolled for this specific treatment, what is the target of her BP control?