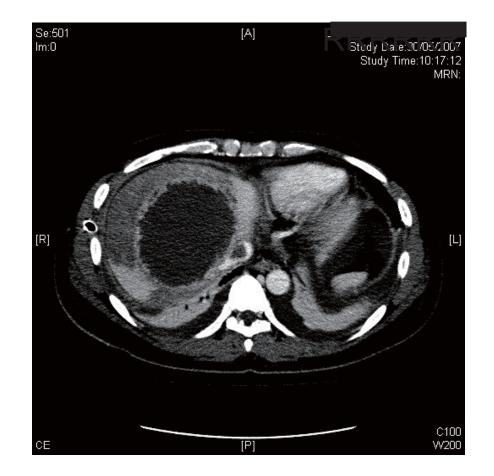

## **Question 2**

- 53/F
- Hx of AF, HT
- Found sudden onset of left side weakness at home about an hour ago
- BP 220/125, E3V4M5

- (i)a. What is the most important abnormal finding of this CT scan?
- (i)b. What is the name given to this specific sign?

(0.5 mark)

(0.5 mark)

- (i)c. What does this sign indicate?
  (0.5 mark)
- (i)d. What other 2 early CT features can be found in this condition?

### Question 2(i)a

• (ii). What specific treatment can be considered for this patient?

(0.5 mark)

 (iii). Name 4 contraindications of this specific treatment. (Not only in this patient)

 (iv). If this patient is enrolled for this specific treatment, what is the target of her BP control?