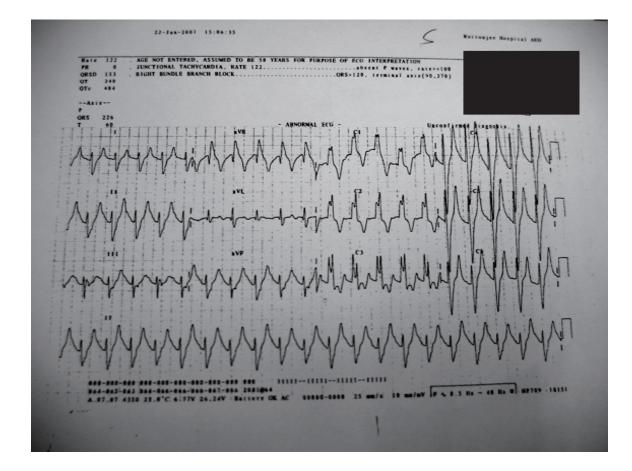

## **Question 4**

- 79/M
- Hx of HT, DM with triopathy, IHD, old CVA with good recovery
- On OHA and ACEI
- Presented with dizziness, generalized malaise
- BP 180/90, Pulse 120/min

(i)a. Give 3 abnormal findings of this ECG.

| <br>(0.5 mark) |
|----------------|
| <br>(0.5 mark) |
| <br>(0.5 mark) |

#### Question 4(i)a

• (i)b. What is the most likely cause of these ECG findings?

- \_\_\_\_\_ (1 mark)

• (ii). What blood tests will you order to confirm your Dx?

- (iii)a. Which drug in the emergency trolley will you give to the patient?
   \_\_\_\_\_\_(0.5 mark)
- (iii)b. What other drugs can be given?
   \_\_\_\_\_\_\_\_ (0.5 mark)
   \_\_\_\_\_\_\_\_ (0.5 mark)