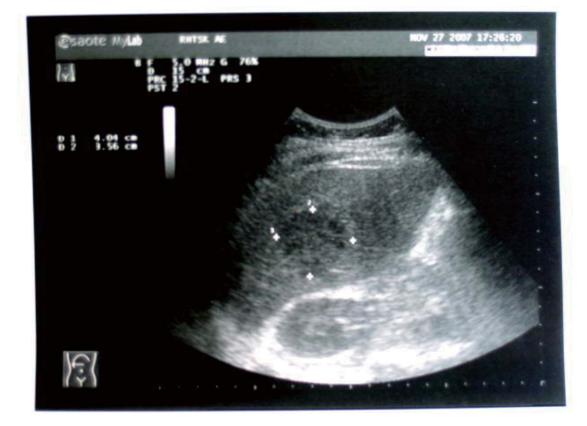

## **Question 3**

- 35/M
- Good past health
- Presented with fever for 1 week and and RUQ pain for 1 day

• (i). What 2 imaging will be done for this patient in AED?

- (ii)a. What is the most important abnormal finding of this imaging?
   \_\_\_\_\_(1 mark)
- (ii)b. Give 3 DDx of this finding.

| <br>(0.5 mark) |
|----------------|
| <br>(0.5 mark) |
| <br>(0.5 mark) |

#### Question 3(ii)a

• (iii)a. Further imaging was done, describe your finding?

\_ (0.5 mark)

(iii)b. What is the most likely Dx?
\_\_\_\_\_(0.5 mark)